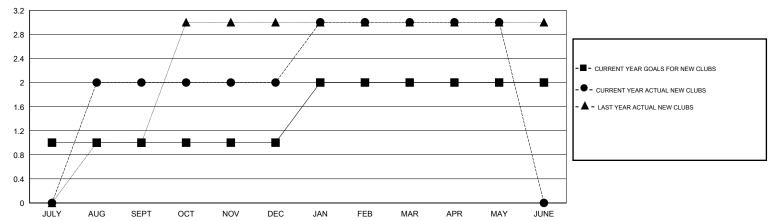

### GOALS AND ACTUAL NEW CLUBS CUMULATIVE

# LOCATION AUSTRALIA GMT CA 7

|                       |                  | Clubs     |                  |                  | Members               |                    |                                     |                    |                  |
|-----------------------|------------------|-----------|------------------|------------------|-----------------------|--------------------|-------------------------------------|--------------------|------------------|
| RESULTS FOR 2014-2015 |                  |           |                  |                  | RESULTS FOR 2014-2015 |                    |                                     |                    |                  |
| QUARTER               | NEW CLUB<br>GOAL | NEW CLUBS | DROPPED<br>CLUBS | NET<br>GAIN/LOSS | QUARTER               | NEW MEMBER<br>GOAL | CHARTER AND<br>NEW MEMBERS<br>ADDED | DROPPED<br>MEMBERS | NET<br>GAIN/LOSS |
| JULY/AUG/SEPT         | 1                | 2         | 0                | 2                | JULY/AUG/SEPT         | 12                 | 122                                 | 43                 | 79               |
| OCT/NOV/DEC           | 0                | 0         | 0                | 0                | OCT/NOV/DEC           | 14                 | 46                                  | 94                 | -48              |
| JAN/FEB/MAR           | 1                | 1         | 1                | 0                | JAN/FEB/MAR           | 26                 | 73                                  | 93                 | -20              |
| APR/MAY/JUNE          | 0                | 0         | 1                | -1               | APR/MAY/JUNE          | 12                 | 38                                  | 30                 | 8                |