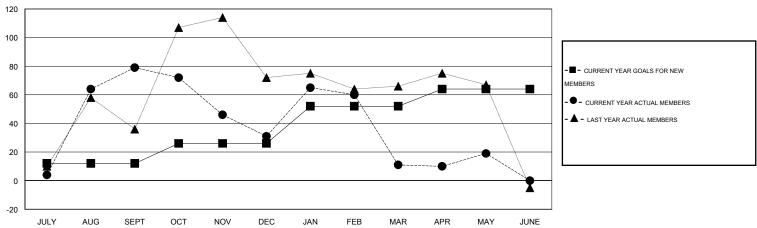

#### GOALS AND ACTUAL MEMBERS CUMULATIVE

| DROPPED CLUBS: 2 |     | 55 CLUBS OF 77 ADDED 1 OR MORE NEW MEMBERS | GENDER DISTRIBUTION  |                |     |
|------------------|-----|--------------------------------------------|----------------------|----------------|-----|
|                  |     | NEW MEMIDERS                               | MALE                 | 1,142 (67.14%) |     |
| DROPPED MEMBERS  |     |                                            | FEMALE               | 559 (32.86%)   |     |
| DECEASED         | 15  | CLICK HERE FOR HEALTH                      |                      |                | 314 |
| CLUB CANCELLED   | 35  | ASSESSMENT DATA                            | FAMILY UNIT MEMBERS  |                | 151 |
| OTHER            | 210 |                                            | HEAD OF HOUSEHOLD    |                |     |
| TOTAL            | 260 |                                            | NON-HEAD OF HOUSEHOL | 163            |     |

# LOCATION AUSTRALIA GMT CA 7

|                       |                  | Clubs     |                  |                  | Members               |                    |                                     |                    |                  |
|-----------------------|------------------|-----------|------------------|------------------|-----------------------|--------------------|-------------------------------------|--------------------|------------------|
| RESULTS FOR 2014-2015 |                  |           |                  |                  | RESULTS FOR 2014-2015 |                    |                                     |                    |                  |
| QUARTER               | NEW CLUB<br>GOAL | NEW CLUBS | DROPPED<br>CLUBS | NET<br>GAIN/LOSS | QUARTER               | NEW MEMBER<br>GOAL | CHARTER AND<br>NEW MEMBERS<br>ADDED | DROPPED<br>MEMBERS | NET<br>GAIN/LOSS |
| JULY/AUG/SEPT         | 1                | 2         | 0                | 2                | JULY/AUG/SEPT         | 12                 | 122                                 | 43                 | 79               |
| OCT/NOV/DEC           | 0                | 0         | 0                | 0                | OCT/NOV/DEC           | 14                 | 46                                  | 94                 | -48              |
| JAN/FEB/MAR           | 1                | 1         | 1                | 0                | JAN/FEB/MAR           | 26                 | 73                                  | 93                 | -20              |
| APR/MAY/JUNE          | 0                | 0         | 1                | -1               | APR/MAY/JUNE          | 12                 | 38                                  | 30                 | 8                |